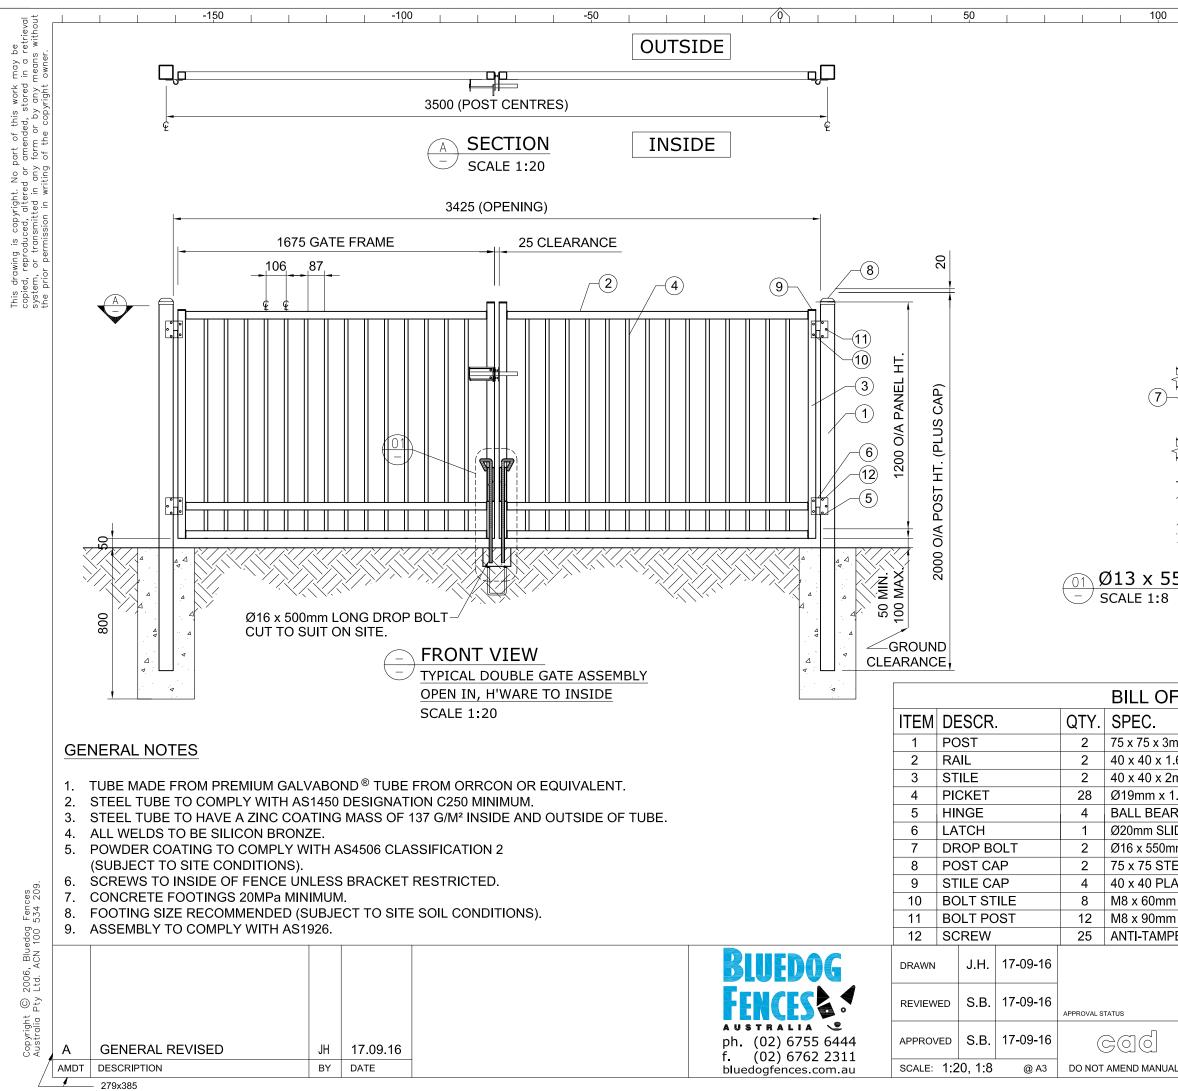

\_\_\_\_\_ 279x385

| · 1                                                                                                                                   |                                                                                                              | 1 1                                                    | 150          |             |          | 1      | 1    |
|---------------------------------------------------------------------------------------------------------------------------------------|--------------------------------------------------------------------------------------------------------------|--------------------------------------------------------|--------------|-------------|----------|--------|------|
|                                                                                                                                       |                                                                                                              |                                                        |              |             |          |        |      |
|                                                                                                                                       |                                                                                                              |                                                        |              |             |          |        | 100  |
| -                                                                                                                                     |                                                                                                              |                                                        |              | Ā           |          |        | _    |
|                                                                                                                                       |                                                                                                              |                                                        | 550          |             |          |        | 20   |
|                                                                                                                                       |                                                                                                              |                                                        |              | <u>v</u>    |          |        |      |
| <u>550</u><br>3                                                                                                                       | <u>LG D</u>                                                                                                  | ROP BC                                                 | <u>)LT D</u> | <u>ETAI</u> | <u>L</u> |        | -20  |
| F MATERIALS                                                                                                                           |                                                                                                              |                                                        |              |             |          |        | - Ÿ  |
| 1.6mm<br>2mm S<br>1.2mr<br>ARING<br>LIDE B                                                                                            | n SHS<br>SHS x 21<br>n x 1190<br>HINGE<br>OLT ANI                                                            | 00mm LG<br>00mm LG<br>mm LG @<br>HEAVY DU<br>0 5mm REC | ΤY           | Cts         |          |        |      |
| mm LG DROP BOLT                                                                                                                       |                                                                                                              |                                                        |              |             |          |        | -100 |
| ASTIC CAP<br>m LG bolt and nut<br>m LG bolt and nut<br>PER SELF DRILLING TEK SCREW 14gx25mm LG<br>© Bluedog Fences Australia Pty Ltd. |                                                                                                              |                                                        |              |             |          |        |      |
|                                                                                                                                       | CHILDSURE <sup>®</sup> PLAYGROUND FENCE AND<br>GATE SYSTEM<br>40 x 40 STILE AND RAIL<br>DOUBLE GATE ASSEMBLY |                                                        |              |             |          |        |      |
| JALLY                                                                                                                                 | A3                                                                                                           | 88-19<br>co                                            | 0-FLT -      |             | EET      | A      |      |
|                                                                                                                                       |                                                                                                              |                                                        |              | 58          |          | AIVIDT |      |