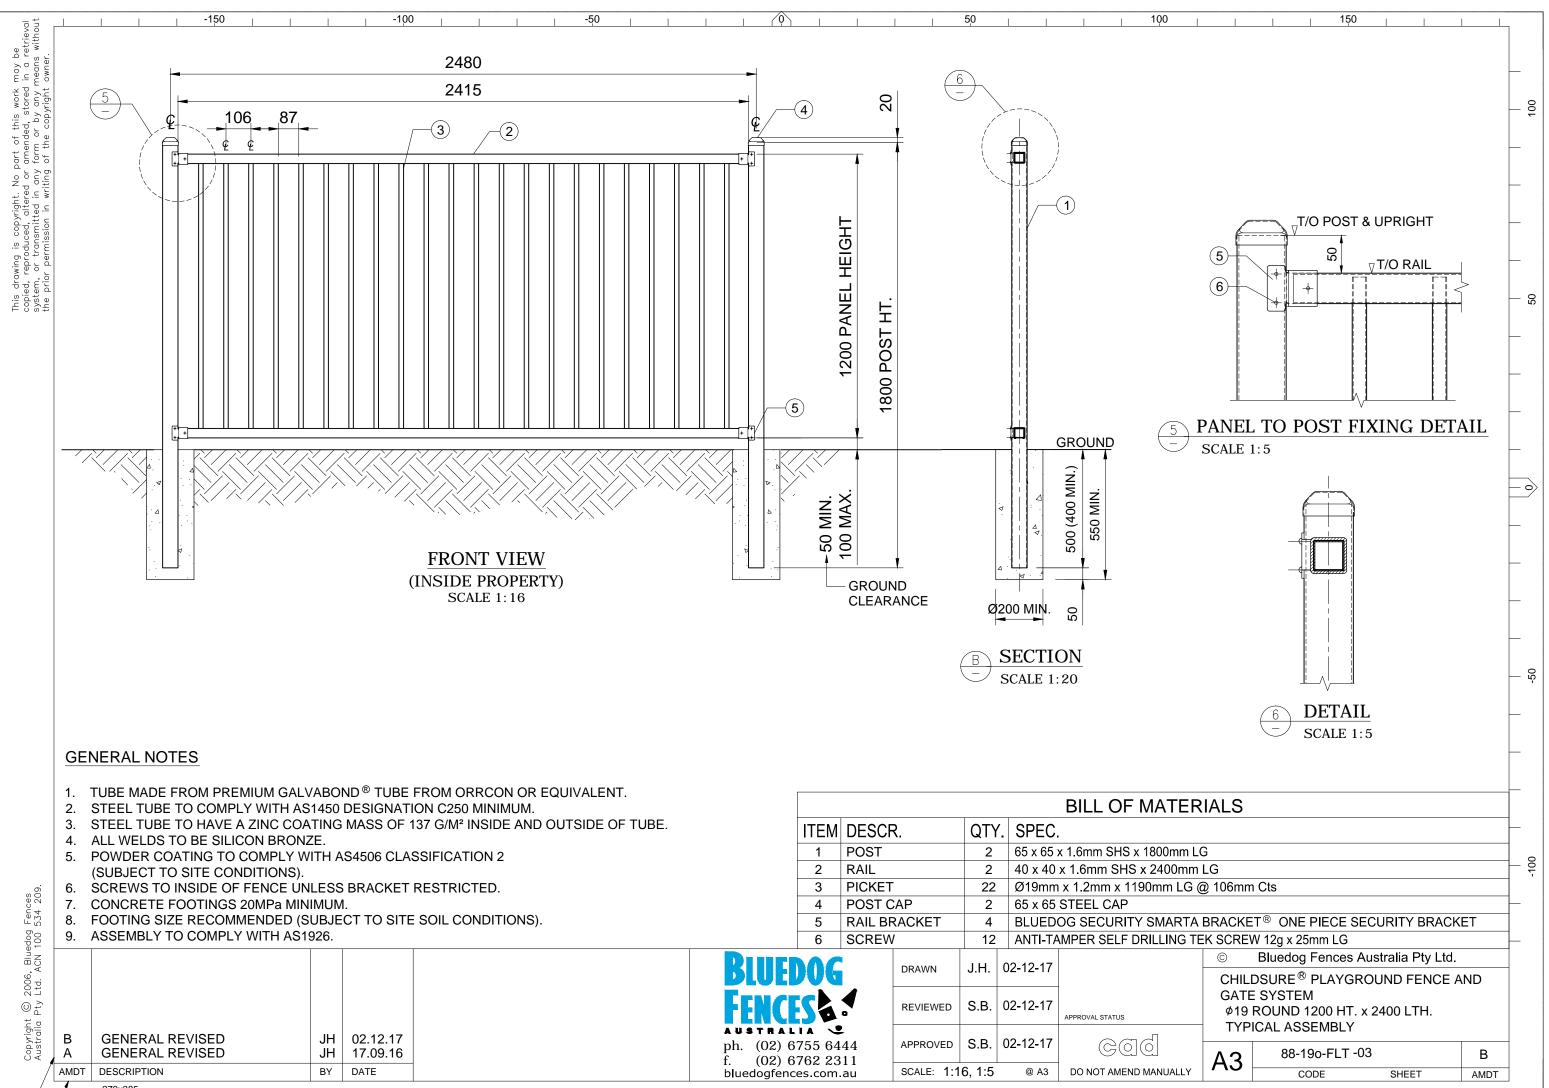

\_\_\_\_\_ 279x385

| · 1                                                                                                                                   |                                                                                                              | 1 1                                                    | 150          |             |          | 1      | 1    |
|---------------------------------------------------------------------------------------------------------------------------------------|--------------------------------------------------------------------------------------------------------------|--------------------------------------------------------|--------------|-------------|----------|--------|------|
|                                                                                                                                       |                                                                                                              |                                                        |              |             |          |        |      |
|                                                                                                                                       |                                                                                                              |                                                        |              |             |          |        | 100  |
| -                                                                                                                                     |                                                                                                              |                                                        |              | Ā           |          |        | _    |
|                                                                                                                                       |                                                                                                              |                                                        | 550          |             |          |        | 20   |
|                                                                                                                                       |                                                                                                              |                                                        |              | <u>v</u>    |          |        |      |
| <u>550</u><br>3                                                                                                                       | <u>LG D</u>                                                                                                  | ROP BC                                                 | <u>)LT D</u> | <u>ETAI</u> | <u>L</u> |        | -20  |
| F MATERIALS                                                                                                                           |                                                                                                              |                                                        |              |             |          |        | - Ÿ  |
| 1.6mm<br>2mm S<br>1.2mr<br>ARING<br>LIDE B                                                                                            | n SHS<br>SHS x 21<br>n x 1190<br>HINGE<br>OLT ANI                                                            | 00mm LG<br>00mm LG<br>mm LG @<br>HEAVY DU<br>0 5mm REC | ΤY           | Cts         |          |        |      |
| mm LG DROP BOLT                                                                                                                       |                                                                                                              |                                                        |              |             |          |        | -100 |
| ASTIC CAP<br>m LG bolt and nut<br>m LG bolt and nut<br>PER SELF DRILLING TEK SCREW 14gx25mm LG<br>© Bluedog Fences Australia Pty Ltd. |                                                                                                              |                                                        |              |             |          |        |      |
|                                                                                                                                       | CHILDSURE <sup>®</sup> PLAYGROUND FENCE AND<br>GATE SYSTEM<br>40 x 40 STILE AND RAIL<br>DOUBLE GATE ASSEMBLY |                                                        |              |             |          |        |      |
| JALLY                                                                                                                                 | A3                                                                                                           | 88-19<br>co                                            | 0-FLT -      |             | EET      | A      |      |
|                                                                                                                                       |                                                                                                              |                                                        |              | 58          |          | AIVIDT |      |